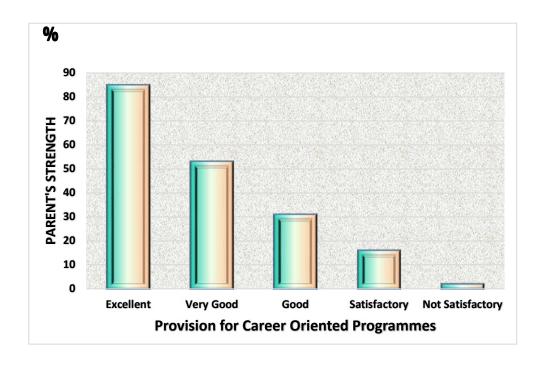

Q. No:7 Does the institute provide any provision for career oriented programme?

Q. No:8 Does the institution encourage your daughter to pursue research studies

Q. No:9 Are the changes introduced by the Institution in academics and administration in accordance with the vision and mission?