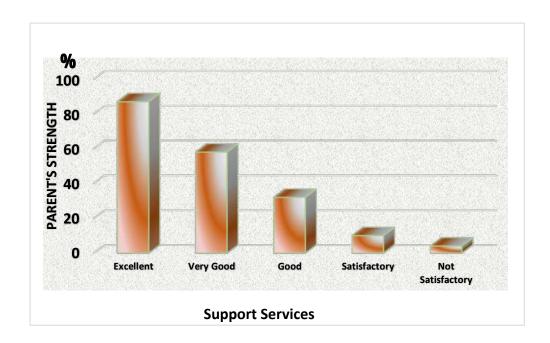

- Q. No:18 Rate the following support services provided by the institution.
  - a) Canteen b) Students Centre

Q. No:19 Does the Institution carry out the follow up action based on your suggestions?

Q. No:20 What is your overall rating of the Institute?