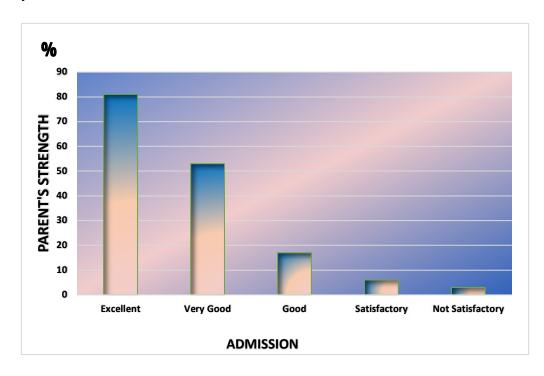

Any other suggestions:

Date:

Signature

Q. No:1 To what extent do you feel proud about getting admission in SMC for your ward?

Q. No:2 Have you seen any positive change in the behaviour of your ward after joining the Institution?