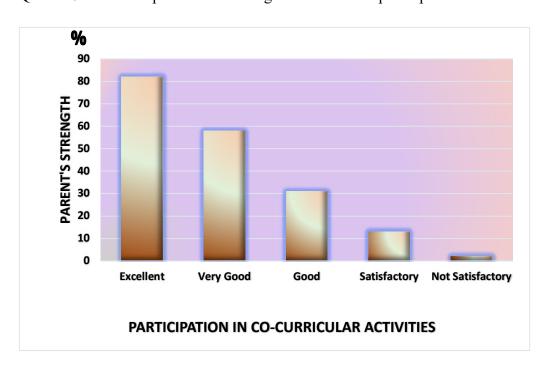

Q. No:10 Did the Department encourage the students to participate in co-curricular activities?

Q. no:11 has the institution been sensitive to changing educational, social & technical developments in the globe?