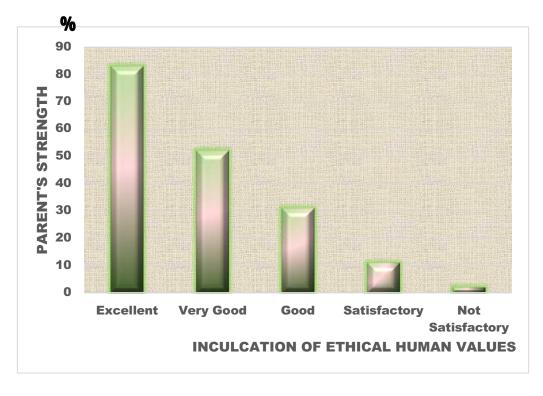

Q. No:12 Has the Institution been inculcating ethical human values to the studentsduring their course of study?

Q. No:13 How will you rate the regular updating of the collegewebsite?

Q. No:14 What do you feel about grooming of student discipline in the campus?