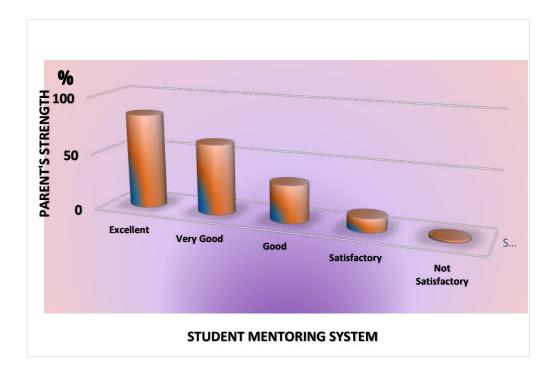

Q. No:15 How does your ward feel about the hostel facilities of the institution?

Q. No:16 How do you feel about the student mentoring system practiced in theinstitution?

- Q. No:17 How do you rate the following facilities provided by the institution?
  - a) Infrastructure
- b) Library