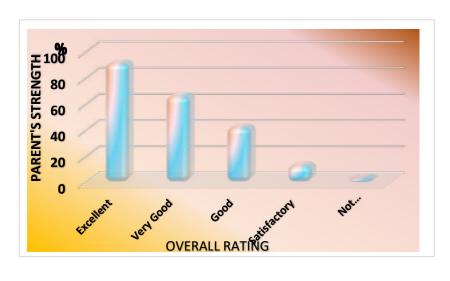

- Q. No:18 Rate the following support services provided by the institution.
  - a) Canteen b) Students Centre

Q. No:19 Does the Institution carry out the follow up action based on your suggestions?

Q. No:20 What is your overall rating of the Institute?