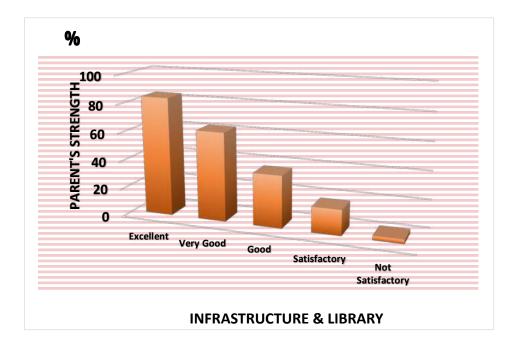

Q. No:15 How does your ward feel about the hostel facilities of the institution?

Q. No:16 How do you feel about the student mentoring system practiced in theinstitution?

- Q. No:17 How do you rate the following facilities provided by the institution?
  - a) Infrastructure
- b) Library