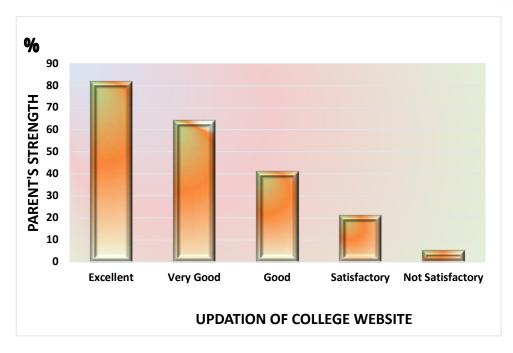

Q. No:12 Has the Institution been inculcating ethical human values to the studentsduring their course of study?

Q. No:13 How will you rate the regular updating of the collegewebsite?

Q. No:14 What do you feel about grooming of student discipline in the campus?