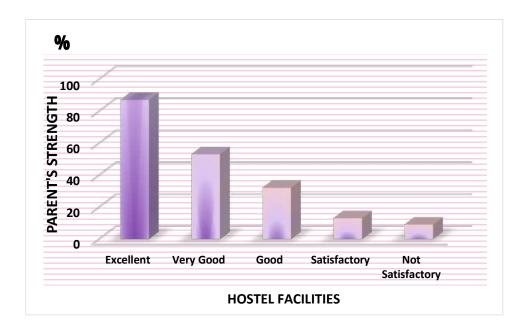

Q. No:15 How does your ward feel about the hostel facilities of the institution?

Q. No:16 How do you feel about the student mentoring system practiced in theinstitution?

- Q. No:17 How do you rate the following facilities provided by the institution?
  - a) Infrastructure
- b) Library