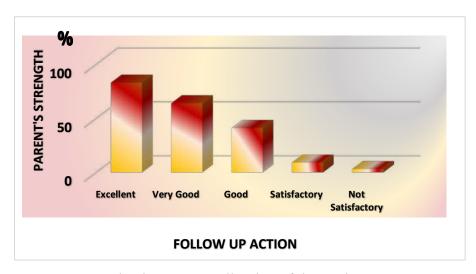

- Q. No:18 Rate the following support services provided by the institution.
  - a) Canteen b) Students Centre

Q. No:19 Does the Institution carry out the follow up action based on your suggestions?

Q. No:20 What is your overall rating of the Institute?