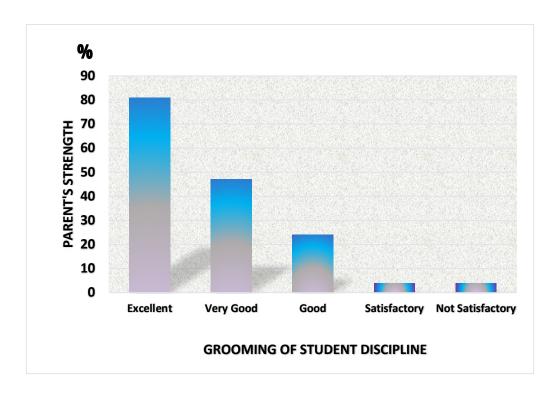

Q. No:12 Has the Institution been inculcating ethical human values to the studentsduring their course of study?

Q. No:13 How will you rate the regular updating of the collegewebsite?

Q. No:14 What do you feel about grooming of student discipline in the campus?